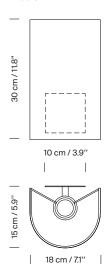

The Singular wall lamp is a lightweight white linen shade, with no visible structure, that is affixed to the wall to prevent the light source from being directly in view from the side. An unobtrusive object with clean lines that diffuses a warm.

### General description:

Chrome-plated structure.
White linen lampshade.
Suitable for Outlet Box (American version).

## Approximate weight (unpacked):

1 Kg / 2.2 lb