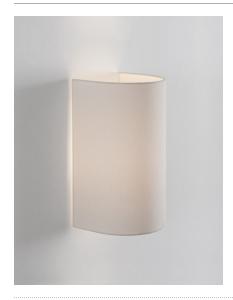

The Singular wall lamp is a lightweight white linen shade, with no visible structure, that is affixed to the wall to prevent the light source from being directly in view from the side. An unobtrusive object with clean lines that diffuses a warm.

### General description:

Chrome-plated structure.
White linen lampshade.
Suitable for Outlet Box (American version).